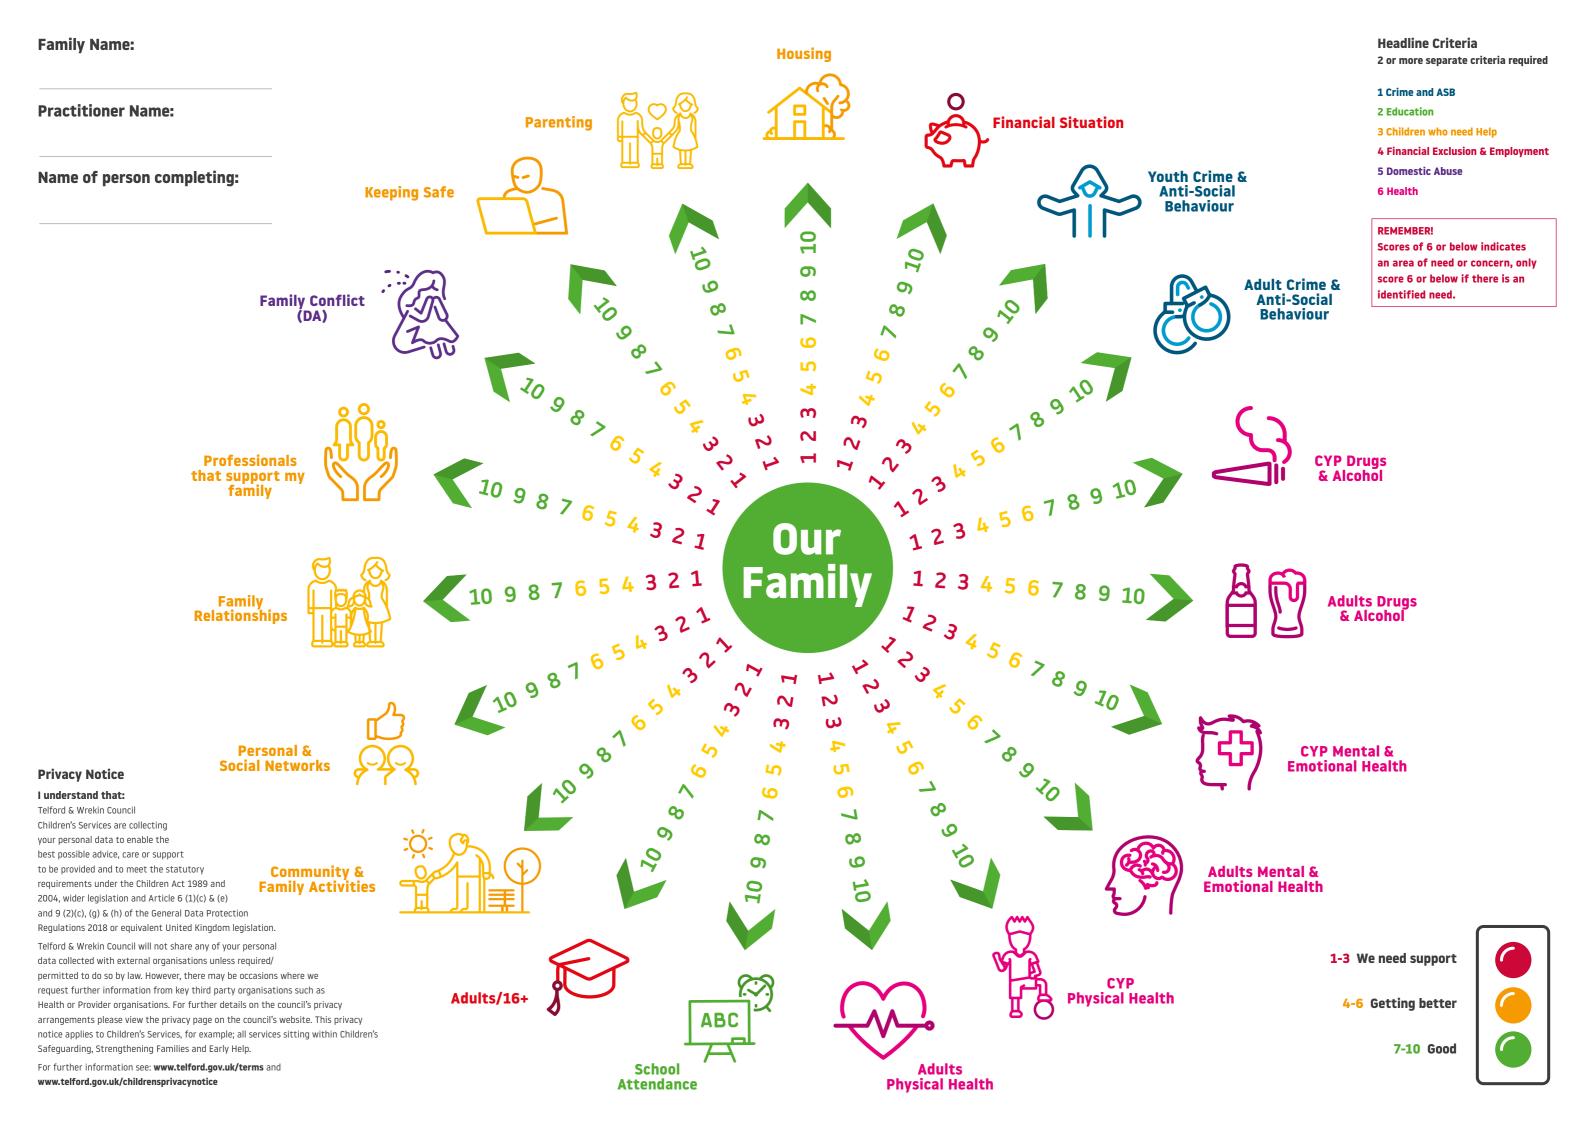

| CRITERIA                                  | SUPPORTING EVIDENCE Use this section to provide information that supports your score, i.e. if the score has increased or decreased, provide the reasons why                             |
|-------------------------------------------|-----------------------------------------------------------------------------------------------------------------------------------------------------------------------------------------|
| Housing                                   |                                                                                                                                                                                         |
| Financial Situation                       |                                                                                                                                                                                         |
| Youth Crime and ASB                       |                                                                                                                                                                                         |
| Adult Crime and ASB                       |                                                                                                                                                                                         |
| Drugs and Alcohol (CYP)                   | Important Notice: If you have scored below a 7 in this domain please ensure that you specify in your evidence whether it is DRUGS OR ALCOHOL, if both are of a concern, use both words. |
| Drugs and Alcohol (Adults)                | Important Notice: If you have scored below a 7 in this domain please ensure that you specify in your evidence whether it is DRUGS OR ALCOHOL, if both are of a concern, use both words. |
| Mental and Emotional Health (CYP)         |                                                                                                                                                                                         |
| Mental and Emotional Health (Mental)      |                                                                                                                                                                                         |
| Physical Health (CYP)                     |                                                                                                                                                                                         |
| Physical Health (Adult)                   |                                                                                                                                                                                         |
| School Attendance                         |                                                                                                                                                                                         |
| Education, Employment, Training           |                                                                                                                                                                                         |
| Community and Positive Activities         |                                                                                                                                                                                         |
| Personal Relationships                    |                                                                                                                                                                                         |
| Family Relationships                      |                                                                                                                                                                                         |
| Relationship with Support Services        |                                                                                                                                                                                         |
| Domestic Abuse                            |                                                                                                                                                                                         |
| Ensuring Safety                           |                                                                                                                                                                                         |
| Parenting                                 |                                                                                                                                                                                         |
|                                           |                                                                                                                                                                                         |
| PRACTITIONER COMMENTS                     |                                                                                                                                                                                         |
| Use this section to record any additional |                                                                                                                                                                                         |
| comments in support of your assessment.   |                                                                                                                                                                                         |
| For practitioner use only.                |                                                                                                                                                                                         |
| PARENT/CARER COMMENTS                     |                                                                                                                                                                                         |
| Use this section to record any additional |                                                                                                                                                                                         |
| comments that you would like to be        |                                                                                                                                                                                         |
| recorded and taken into account.          |                                                                                                                                                                                         |
| CHILD/YOUNG PERSON COMMENTS               |                                                                                                                                                                                         |
| Use this section to record any additional |                                                                                                                                                                                         |
| comments that you would like to be        |                                                                                                                                                                                         |
| recorded and taken into account.          |                                                                                                                                                                                         |